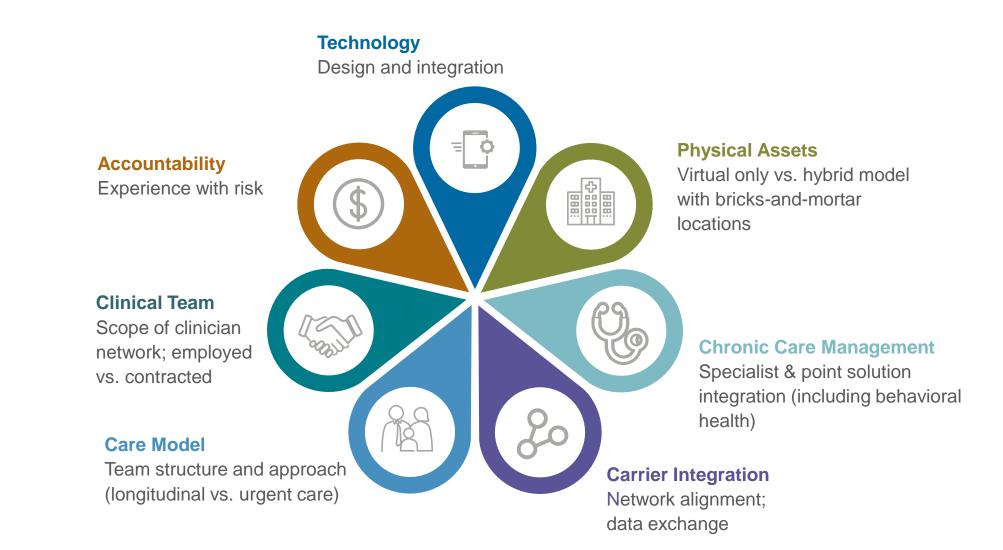

## morgan**health**

JPMORGAN CHASE & CO.

Among full-stack companies, some differentiators emerging