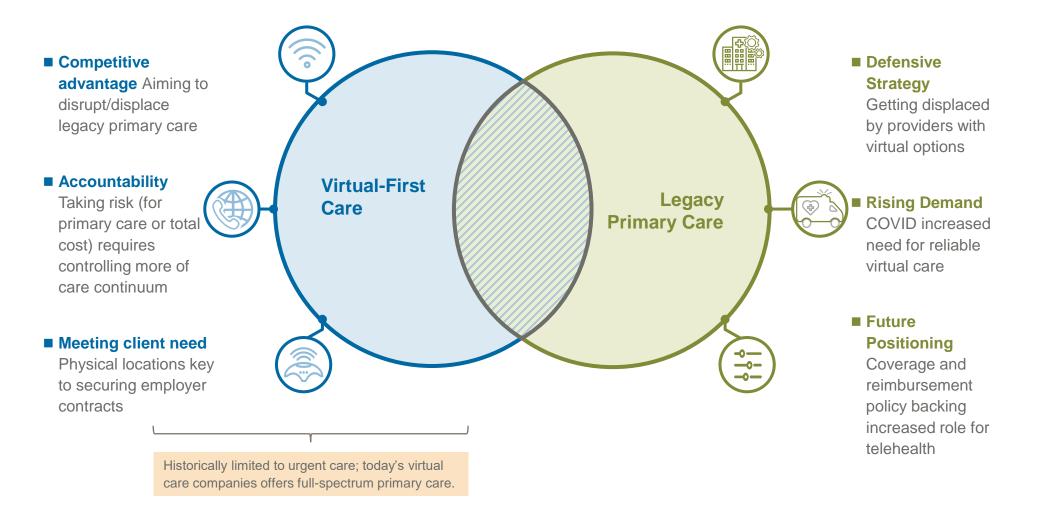

### Virtual-first and legacy primary care converging

COVID + demand for telehealth driving landgrab for digital + physical assets

# morgan**health**

Comprehensiveness creates opportunity to test virtual-first accountable care

Top contenders could be full-service accountable care solution, integrating across assets and modalities