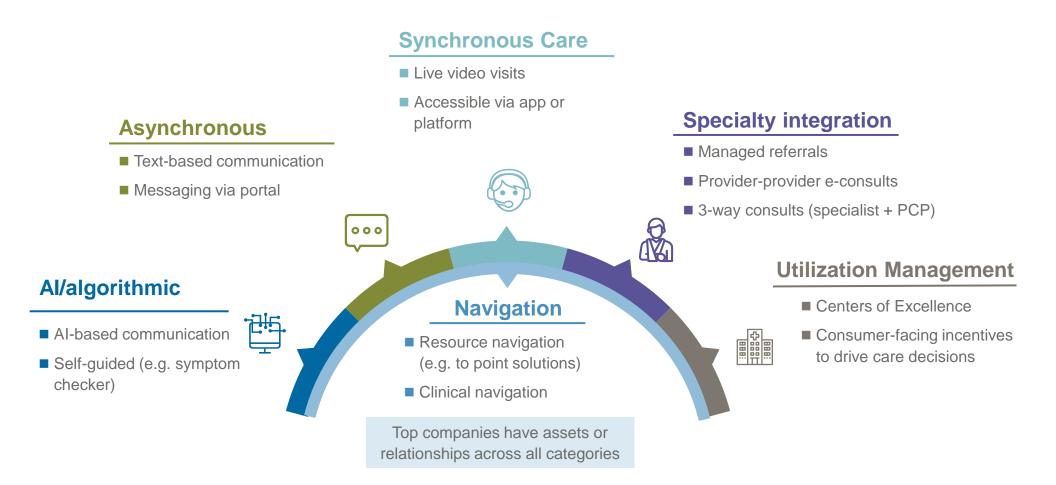

# morgan**health**

Virtual care companies increasingly full-spectrum

Assets both up and down intensity spectrum